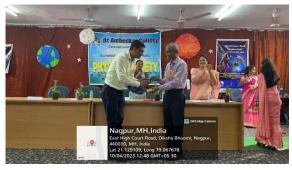

winners by Avani G. Jain. These speeches demonstrated the enormous influence of physics on the world, igniting the attendees' interest and inspiring them.

The event recognized students' talent and creativity through an engaging skit on Chandrayaan and ISRO. This not only demonstrated the students' abilities but also emphasized the value of encouraging budding scientists. Dr. G. Sreenivasan and Dr. A. Suryavanshi's engrossing speeches, which highlighted the day, enlightened the audience with their knowledge. Everyone in attendance was inspired and encouraged to think critically and creatively by the insightful talk that explored the limits of physics. Faculty members received recognition and congratulations for their contributions to the industry. As a result of being recognized for their commitment and labour, the community now feels more united and prouder of them. This felicitation ceremony was conducted by Arthav S. Tirpude.