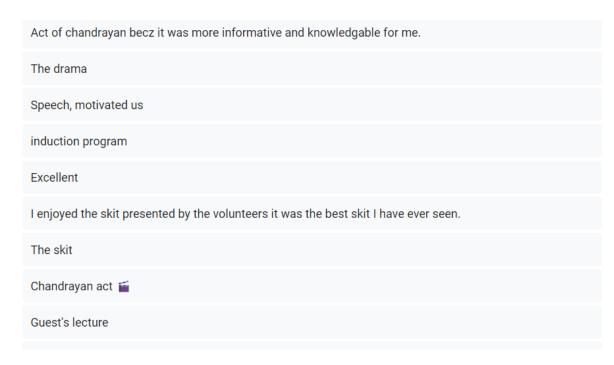

#### Feedback:

Activity/ Part of the event you enjoyed the most? Why?

55 responses