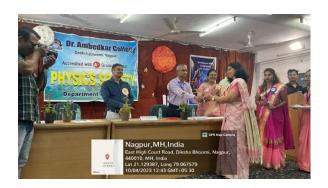

Chief Guest: Dr B. Shrinivasan, General Manager, Regional Remote
Sensing Centre.

On 4th October 2023 at Kumbhare Hall, the Physics Society Installation and Inauguration program provided a forum for physics enthusiasts to interact and exchange knowledge. The Program was hosted by Aditya K. Ruikar and Avani Y. Bankar. The program featured a variety of sessions, from captivating presentations to motivational student activities, all aimed at highlighting the wonders of physics. Impressive attendance was recorded at the event, which drew people from all walks of life, including students, and renowned faculty members. A solemn and symbolic garlanding of the portrait and lighting of the lamp, symbolizing the illumination that physics brings to the world, marked the start of the programme. The distinguished guest Dr Shrinivasan, General Manager, Regional Remote Sensing Centre, Nagpur who the chief guest of the function was then welcomed with flowers after that. Also, Dr Arun Suryavanshi, Scientist, Regional Remote Sensing Centre was the guest of honor. Dr. Mrs. A.N. Wazalwar, the Departmental head, and Dr. Mrs. B.A. Mehere, the Principal, each gave heartfelt and motivational welcome speeches that heightened the ambience and set the stage for the ensuing sessions intellectually stimulating discussions.

The Installation of the Physics Society was a significant event that symbolized the community's dedication to advancing physics. President Shrutika P. Patinge presided over a significant moment that marked the community's dedication to the advancement of physics: the installation of the Physics Society. It demonstrated cooperation and tenacity in pursuing the common objective of superior scientific achievement. Vice-president Shreyash D. Kachwah provided insight into the Aims and Objectives of the Physics Society during a session on its goals and objectives. It demonstrated a clear roadmap for future initiatives, instilling a sense of purpose in the attendees. The event featured presentations on recent advances in Physics by Assistant Secretary Sujal S. Kohale, mind-blowing facts by Pranjal S. Ganer, and a celebration of the brilliance of Nobel Prize