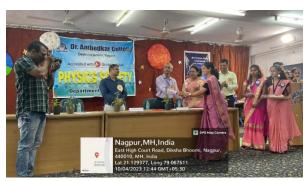

winners by Avani G. Jain. These speeches demonstrated the enormous influence of physics on the world, igniting the attendees' interest and inspiring them.

The event recognized students' talent and creativity through an engaging skit on Chandrayaan and ISRO. This not only demonstrated the students' abilities but also emphasized the value of encouraging budding scientists. Dr. G. Sreenivasan and Dr. A. Suryavanshi's engrossing speeches, which highlighted the day, enlightened the audience with their knowledge. Everyone in attendance was inspired and encouraged to think critically and creatively by the insightful talk that explored the limits of physics. Faculty members received recognition and congratulations for their contributions to the industry. As a result of being recognized for their commitment and labour, the community now feels more united and prouder of them. This felicitation ceremony was conducted by Arthav S. Tirpude.

A heartfelt vote of thanks was given at the end of the gathering by Ayush O. Fendar to thank all the attendees, organizers, and participants. The event came to a close with a beautifully sung rendition of the national anthem, signifying pride in our country and our unity.