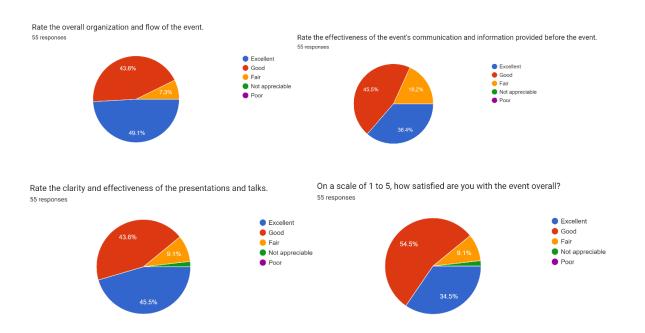

#### Feedback:

Activity/ Part of the event you enjoyed the most? Why?

55 responses